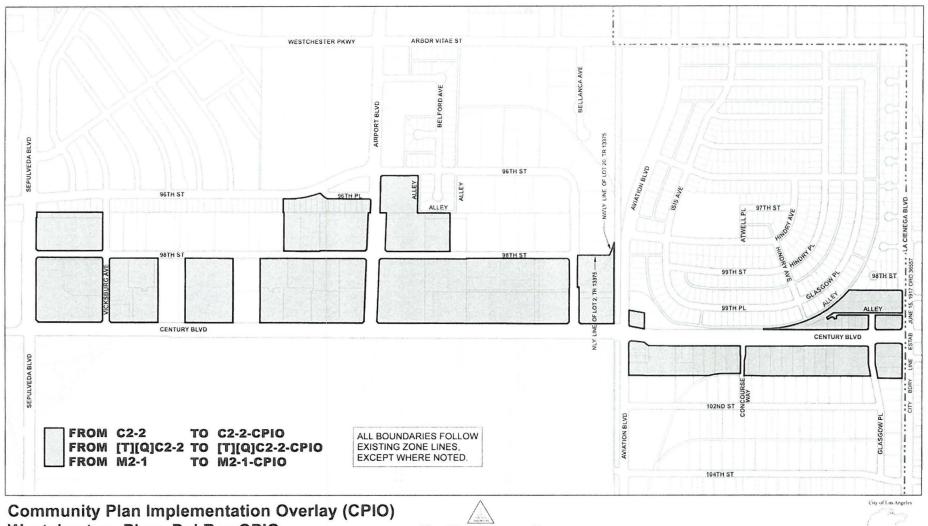

**Section 2.** This ordinance shall be effective on the effective date of the Westchester-Playa Del Rey Community Plan Implementation Overlay District Ordinance.

Westchester - Playa Del Rey CPIO

Century/Aviation Subarea

C.M. 090 B 165, 090 B 169, 090 B 173, 093 B 165, 093 B 169, 093 B 173.

CPC-2017-4365-ZC

**Section 3.** The City Clerk shall certify to the passage of this ordinance and have it published in accordance with Council policy, either in a daily newspaper circulated in the City of Los Angeles or by posting for ten days in three public places in the City of Los Angeles: one copy on the bulletin board located at the Main Street entrance to the Los Angeles City Hall; one copy on the bulletin board located at the Main Street entrance to the Los Angeles City Hall East; and one copy on the bulletin board located at the Temple Street entrance to the Los Angeles County Hall of Records.